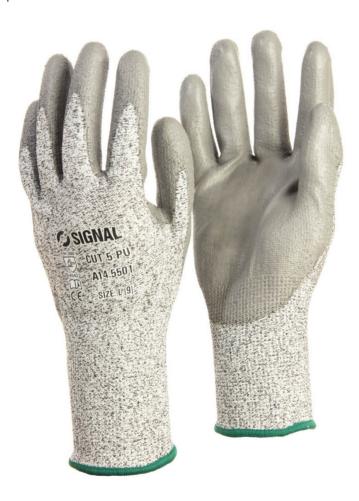

## Signal Edge PU Coated Cut Resistant Glove

Code: A14.5501

Our Signal Edge PU Coated Cut Resistant Glove is the perfect glove if you are looking for an all round glove with a high level of cut protection.

## **FEATURES**

- Seamless knitted nylon liner offering all round protection and good breathability
- PU coated palm provides good grip in dry and wet conditions
- Glass fibre content
- High quality cut resistance
- Excellent dexterity