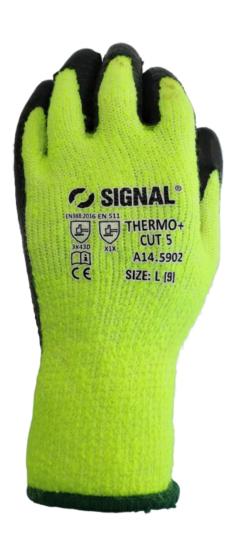

## Signal Cut Resist Thermo+ Glove

Code: A14.5902

Our Signal Cut Resist Thermo+ Glove is made from Hi-Viz yellow finish aids visibility even on dark winter nights. Ideal for those working in cold and harsh conditions who need the highest level of cut protection.

## **SPECIFICATION**

- EN 388: 2016 3.X.4.3.D
- EN 151:2006 X.1.X

## **FEATURES**

- New Natural latex palm coating
- Improved grip and tear resistance, better than standard latex
- Light and comfortable
- Excellent thermal properties
- Cut Level D Protection
- Hi-Viz yellow improves visibility
- Suitable for dry, wet, and oily conditions