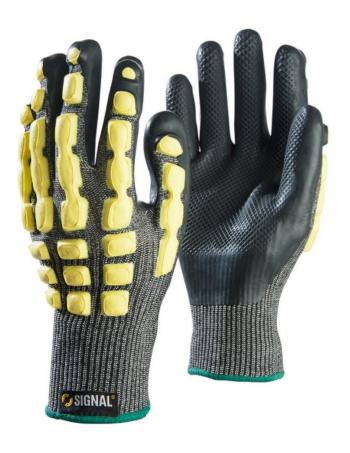

## Signal Cut Level D Crush+ Glove

Code: A19.7301

Our Signal cut level D Crush+ glove is made using Rubber and Latex. Ideal for operators handling moving objects or heavy materials with a risk of crushing.

## **FEATURES**

- High level abrasion resistance
- Cut level D protection
- Seamless knitted grey HPPE
- Black Natural latex with impact protection pads on the rear of the palm and hands
- Dry, wet, and oily conditions
- Natural rubber impact protection system shields the wearer against potential impact injuries and blows to knuckles, fingers and carpal bone.