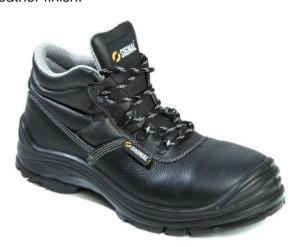

## **Metal Free Safety Boot**

Code: B.2800

Good quality, entry level safety boot with PUPU sole for increased shock absorbance. Textured leather finish.

## **SPECIFICATION**

- EN ISO 20345
- Safety footwear rating: S3
- SRC (slip resistance) tested

## **FEATURES**

- Metal free construction
- Water-resistant upper
- Energy absorbent heel
- Composite anti-penetration midsole
- Composite safety toecap
- Anti-static
- Scuff cap

| Euro | 38 | 39 | 40  | 41 | 42 | 43 | 44 | 45   | 46 | 47 | 48 |
|------|----|----|-----|----|----|----|----|------|----|----|----|
| UK   | 5  | 6  | 6.5 | 7  | 8  | 9  | 10 | 10.5 | 11 | 12 | 13 |