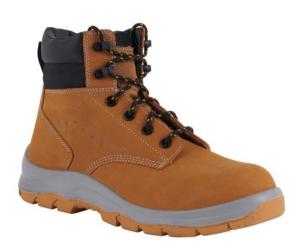

## **Suede Safety Boot**

Code: B.7200

Super comfortable, honey suede safety boot with padded ankle protection and cushioned sole. Non-snagging eyelet system provides additional protection from trip hazards.

## **SPECIFICATION**

- EN ISO 20345
- Safety footwear Rating: S3
- SRC (slip resistance) tested
- HRO

## **FEATURES**

- Metal free construction
- Composite safety toecap and midsole
- Non-snagging eyelet system
- Rubber sole for superb grip
- Padded ankle
- Cushioned sole
- Quick release laces

| Euro | 38 | 39 | 40  | 41 | 42 | 43 | 44 | 45   | 46 | 47 | 48 |
|------|----|----|-----|----|----|----|----|------|----|----|----|
| UK   | 5  | 6  | 6.5 | 7  | 8  | 9  | 10 | 10.5 | 11 | 12 | 13 |