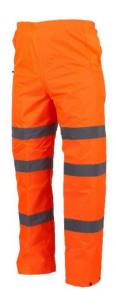

## **Breathable Rail Overtrousers**

Code: R.SHV41

Great quality, well designed over trousers with good fit and plenty of practical features, such as easy access to pockets underneath. Most suited to wearing over the Impact, Combat Knee-pad Rail Trousers.

## **FEATURES**

- Breathable coated polyester
- Distinctive 6-band design for improved visibility and safety
- Elasticated waist
- Fully taped seams
- Side pocket access
- Popper adjuster at ankle for greater