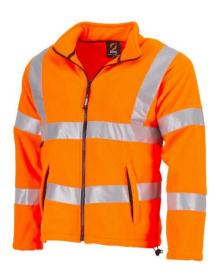

## Rail Fleece

Code: R.SHV15

Superior quality fleece with a noticeably thicker pile. Soft, mesh lining aids breathability and comfort against the skin. Garment has a generous cut and length and features zipped pockets for secure fastening.

## **SPECIFICATION**

- EN ISO 20471, Class 3
- RIS-3279-TOM

## **FEATURES**

- 100% fleece polyester
- Soft mesh lining for added comfort
- Anti-pill material
- Chunky zip front fastening
- 2 zipped front pockets
- 2 internal pockets
- Shock cord hem adjuster
- Stand up or lie flat collar