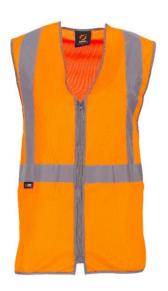

## **Rail Waistcoat**

Code: R.SHV13

Good quality waistcoat with reliable YKK zip fastener as well as taped edges for increased durability and smarter finish.

## **FEATURES**

- 100% polyester
- YKK zip fastening
- Anti-entanglement
- Quick release Velcro shoulder and side seams

| SIZE              | Small | Medium  | Large   | XL      | XXL     | 3XL     | 4XL     | 5XL     |
|-------------------|-------|---------|---------|---------|---------|---------|---------|---------|
| Chest to fit (cm) | 92-96 | 100-104 | 108-112 | 116-124 | 128-132 | 136-140 | 144-148 | 152-160 |