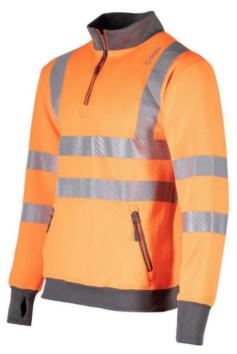

# 1/4 Zip Rail Sweatshirt

## Code: R.SHV04

Superior quality sweatshirt in our distinctive diamond quilt fabric. Stylish ¼ zip design and upright collar maintain a smart appearance and the 100% cotton lining is soft against the skin.

### **FEATURES**

- Super comfortable diamond fabric with high elasticity
- Polyester outer for durability
- 100% cotton inner lining for wearer comfort
- Ribbed cuffs with thumbhole
- Stretch reflective tape allows increased movement
- Large front 'kangaroo' pocket with secure zip fastening